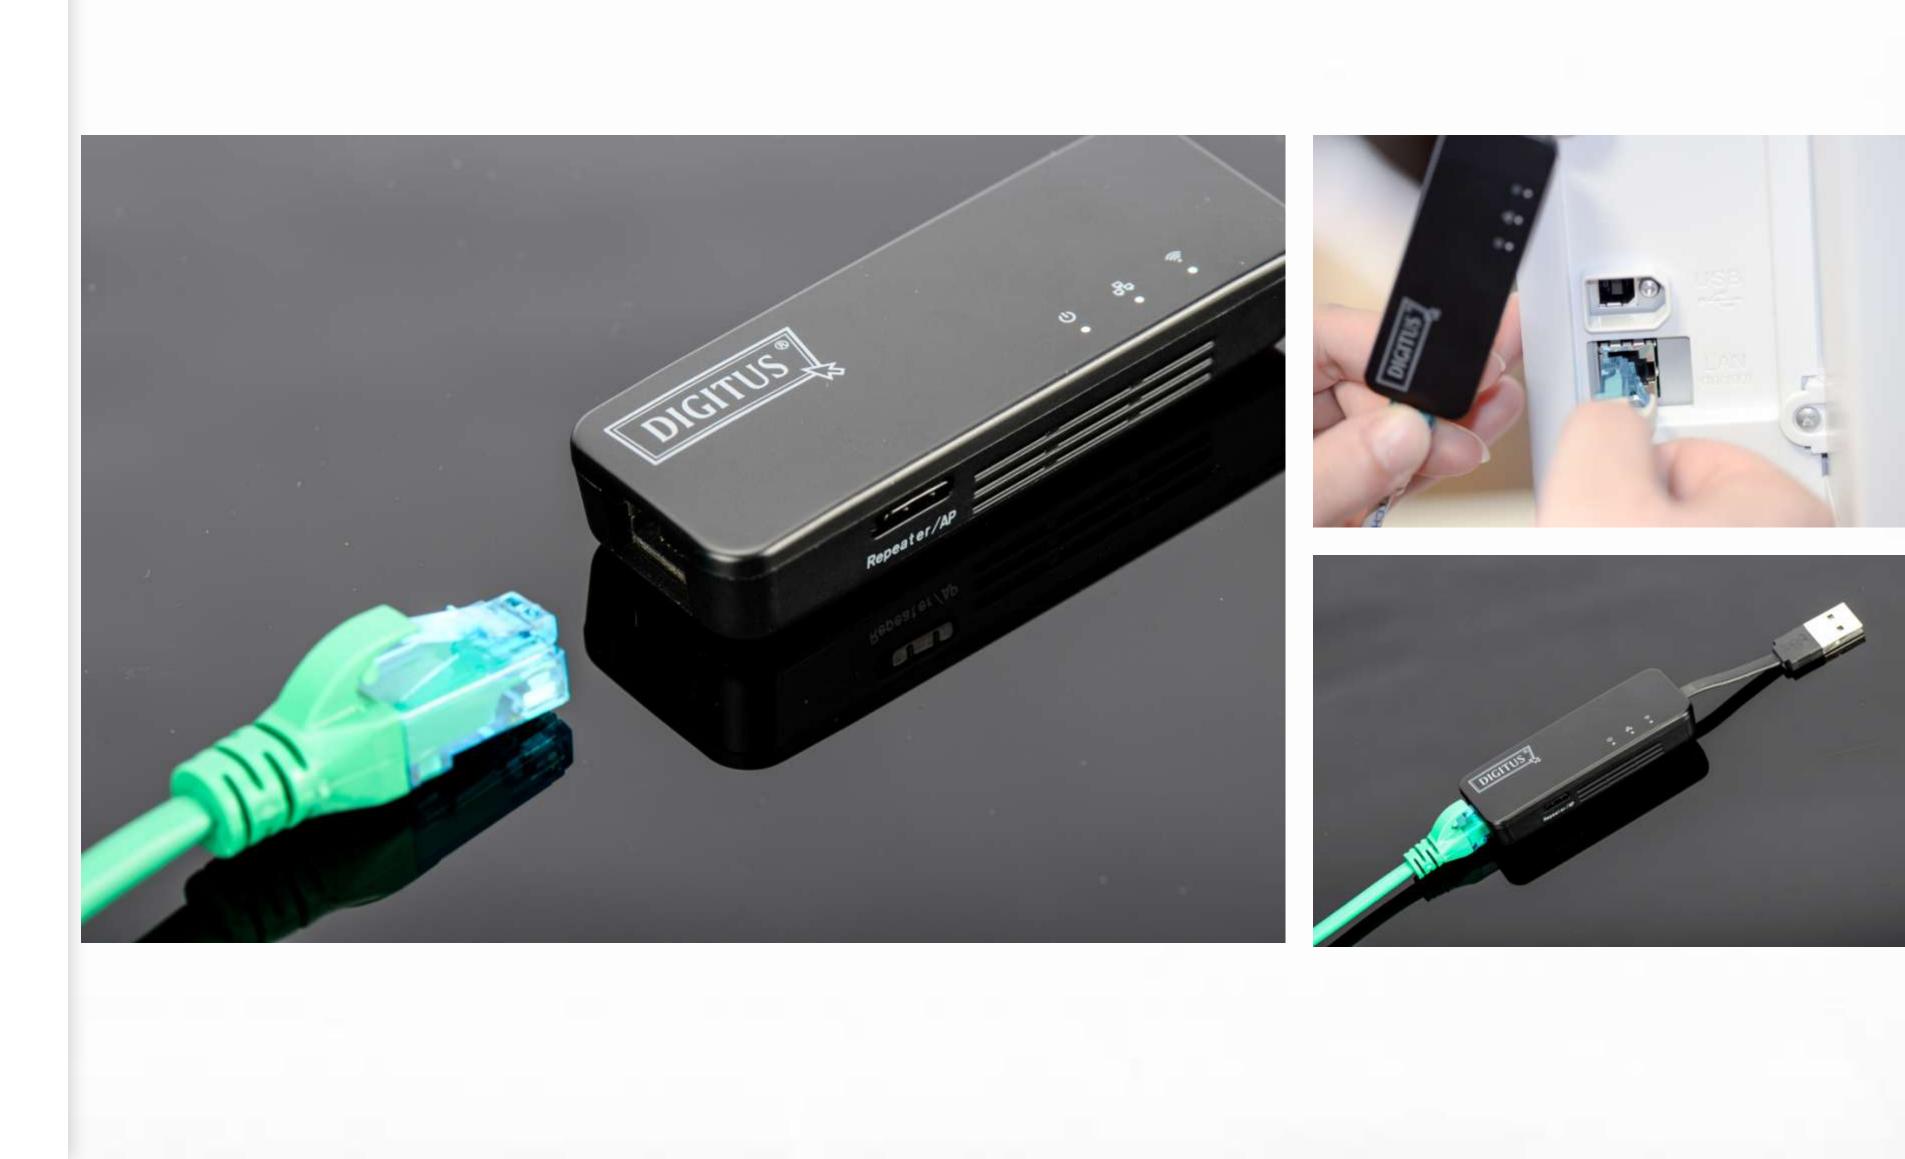

## DIGITUS® Wireless 150N Client Adapter, 150 Mbps

### Works with 2 different operating modes as access point or repeater

- Maximum wireless LAN security with WPA, WPA2 and WEP
- Improves wireless coverage in all Wireless LAN networks
- Data transfer speed up to 300 Mbits

Web Links:

### **DN-70495**

**DIGITUS® 433Mbps Dual Band USB** Wireless Adapter