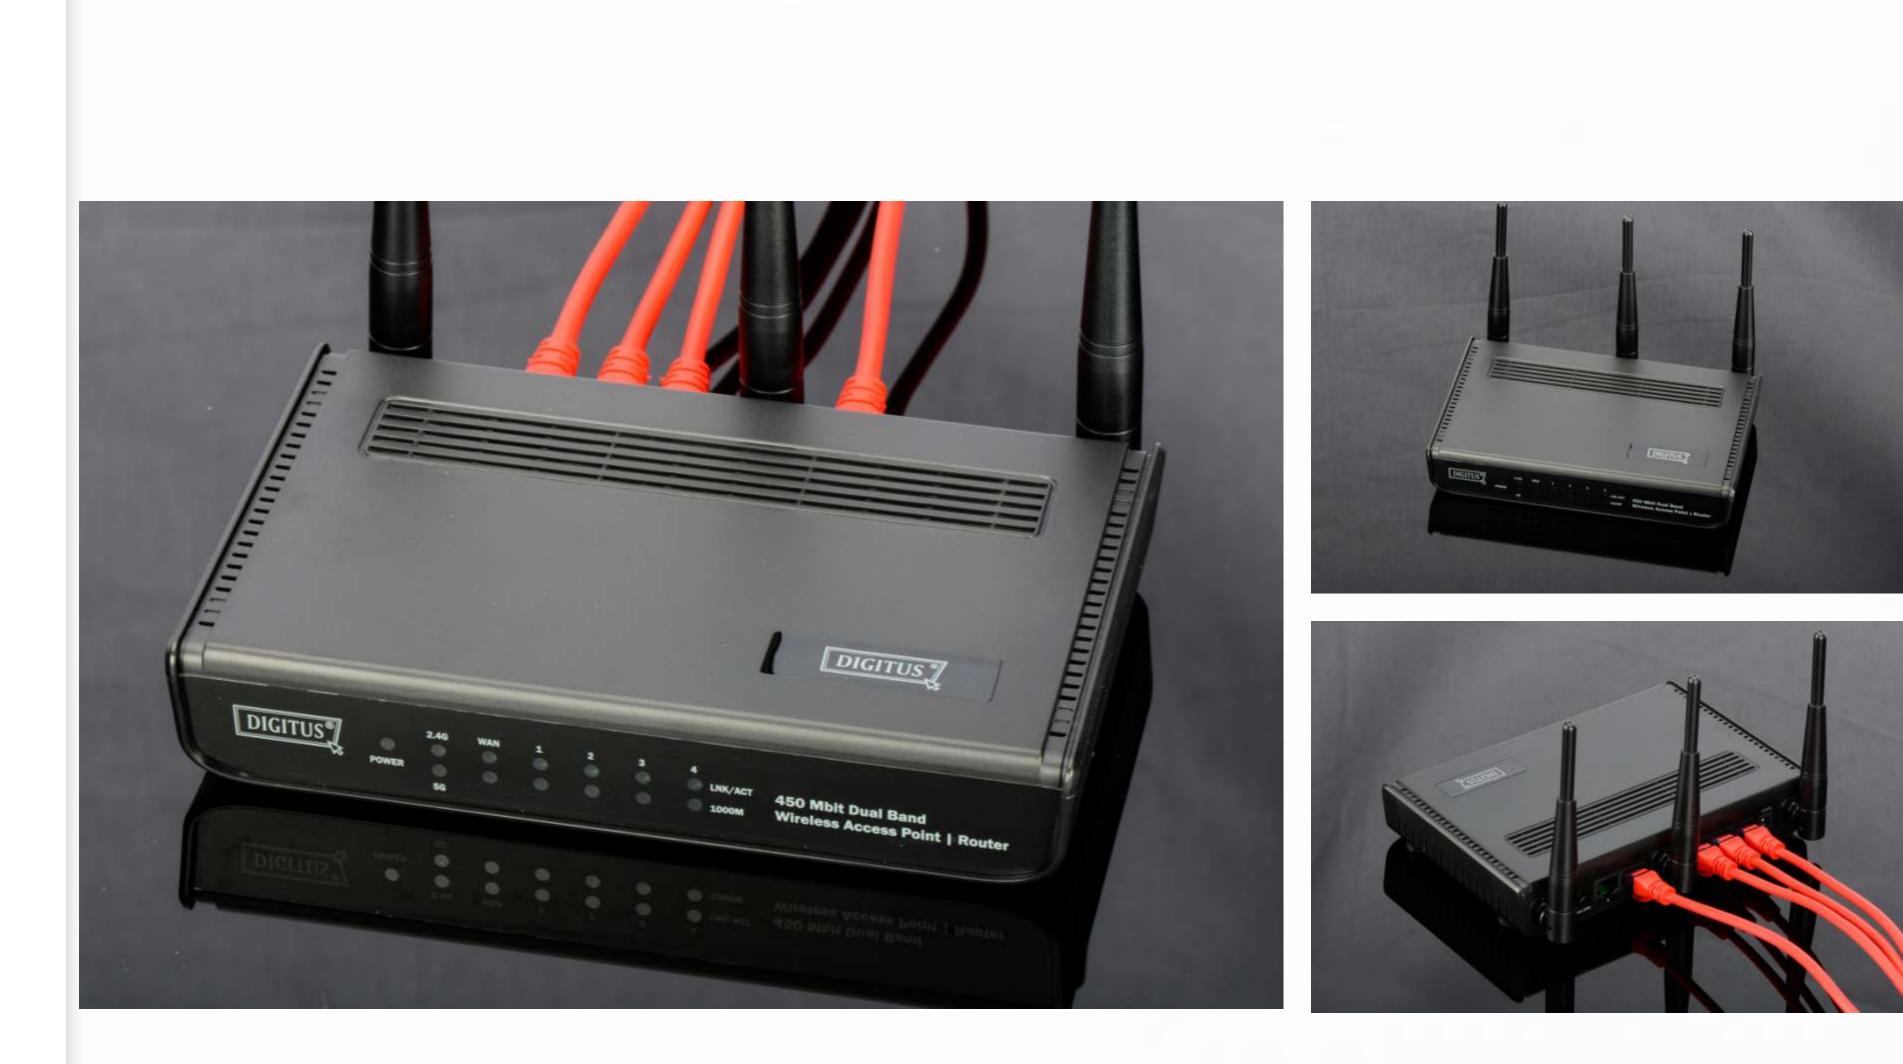

## DIGITUS® Dual Band 450N Wireless Access Point/Router

### Dual Band – parallel using of 2.4 GHz and 5 GHz frequency bands for less interferences and a stable connection

- Wireless LAN Speed up to 450 Mbps
- Optimum protection of the network by supporting various types of encryption
- Three antennas for a stable and reliable internet connection in the whole apartment