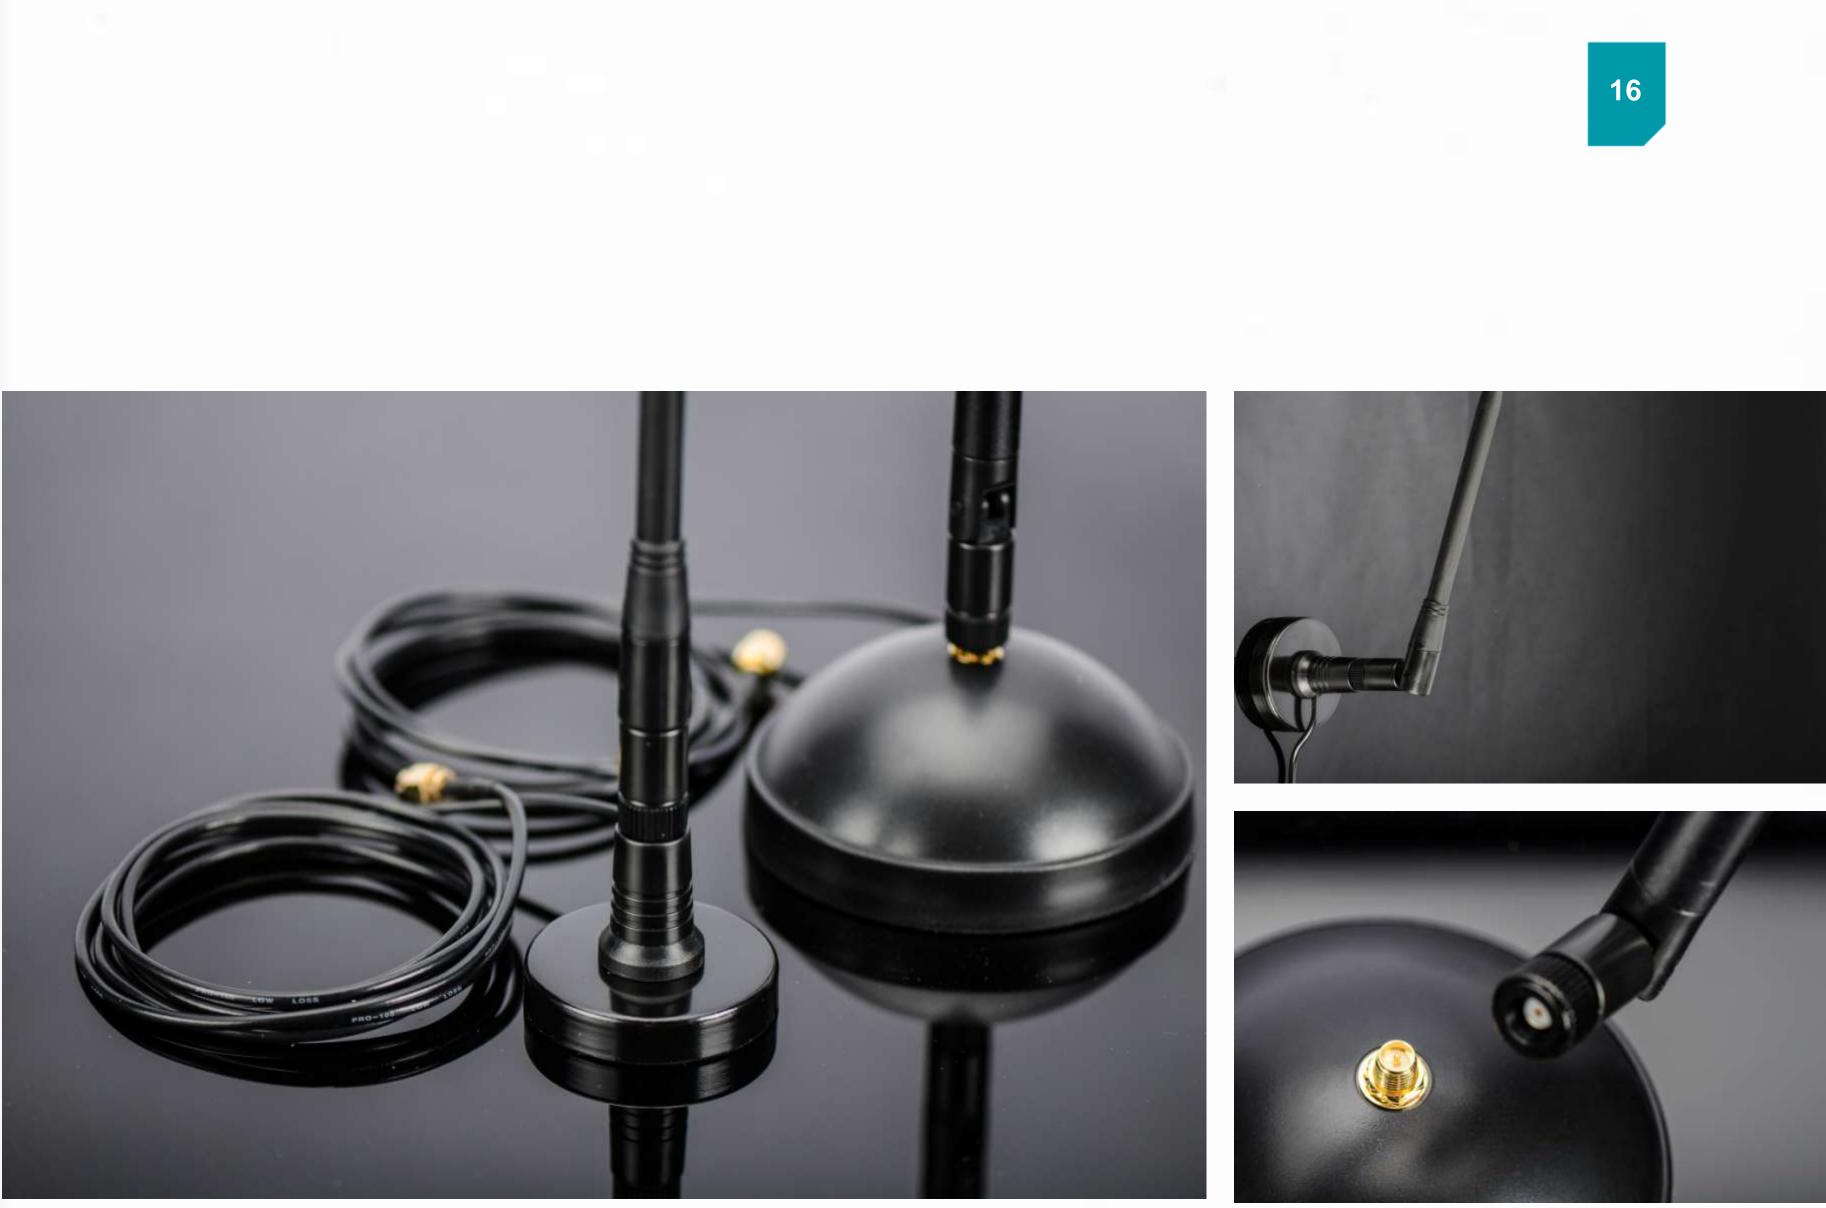

## **DIGITUS®** Wireless LAN Antenna Base

### **Stable stand for wireless LAN** antennas

- Antenna stand for using with wireless LAN rod antennas
- RP-SMA connectors
- Suitable for 2.4 GHz and 5 GHz wireless LAN

#### Web Links:

### DN-70101-1 DN-70106

DIGITUS® Coaxial Wireless LAN Antenna Extension Cable, 1m/ 2m/ 3m/ 5m/ 10m

## Sturdy hold for Wireless LAN antennas

- Relocate antennas for a maximum wireless performance
- SMA reversed jack to SMA reversed plug
- Easy and quick installation for each Wireless LAN environment

#### Web Links:

AK-560200-010-S AK-560200-020-S AK-560200-030-S AK-560200-050-S AK-560200-100-S

Tel: +49 2351 / 554-930 Mobil:+49 172 / 20 50 475

vCard