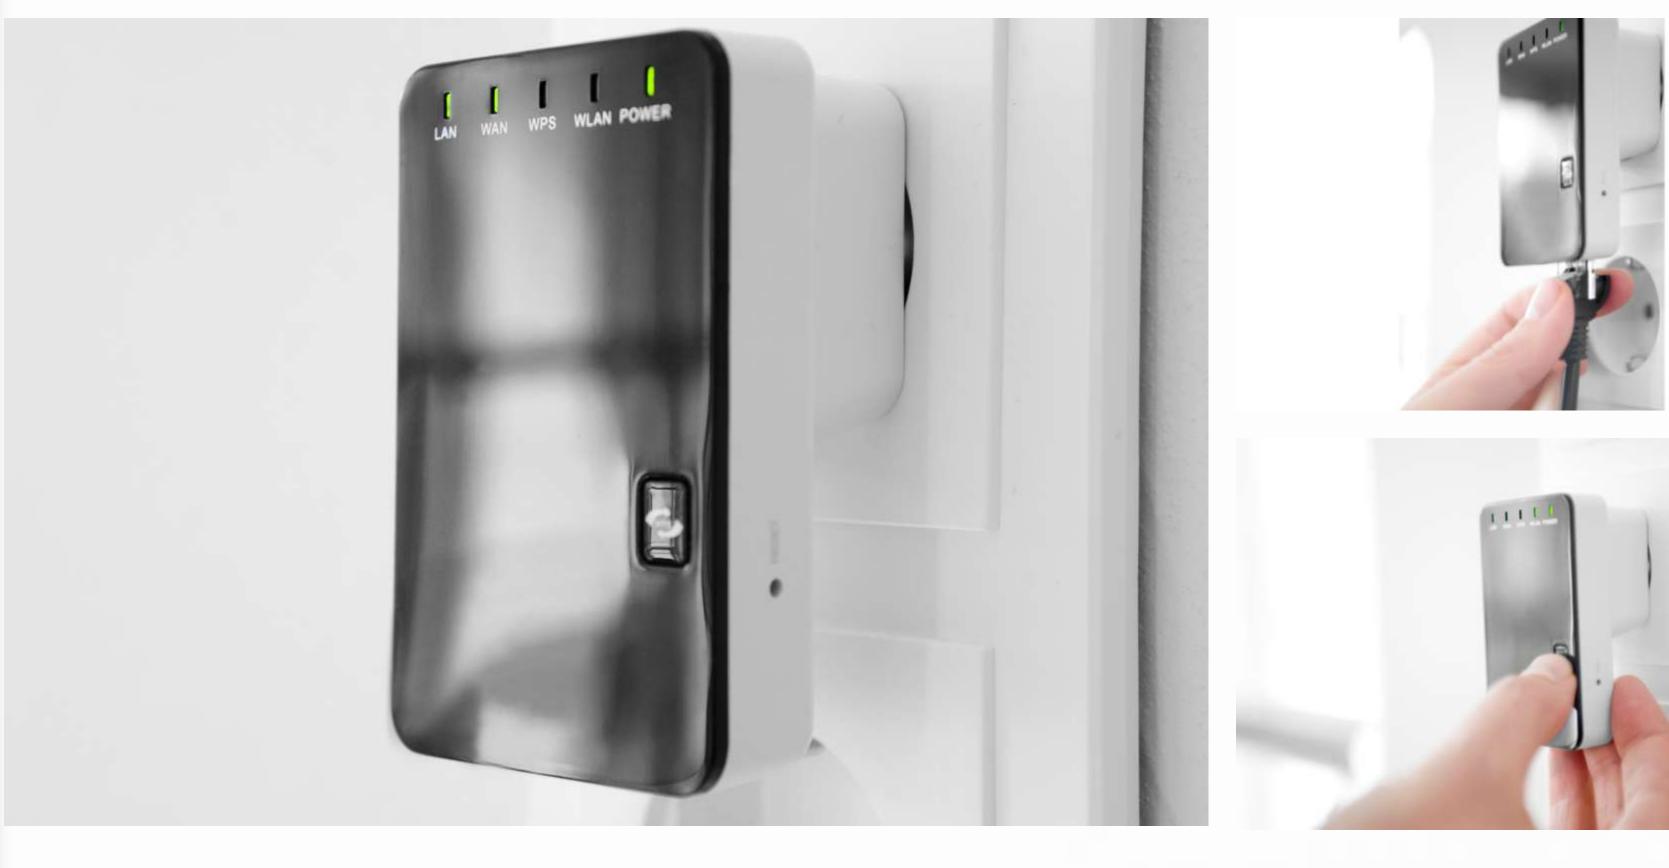

## DIGITUS® Grey Rapid N Wireless Access Point/Router

### With dedicated Wireless on/ off switch – saves energy and prevents from unwanted radiation

- Wireless LAN speed up to 150 Mbps
- Easy wireless encryption due to WPS button
- Determine how much bandwidth is allotted to each PC thank to its IP based bandwidth control

Web Links:

**DN-7049-1** 