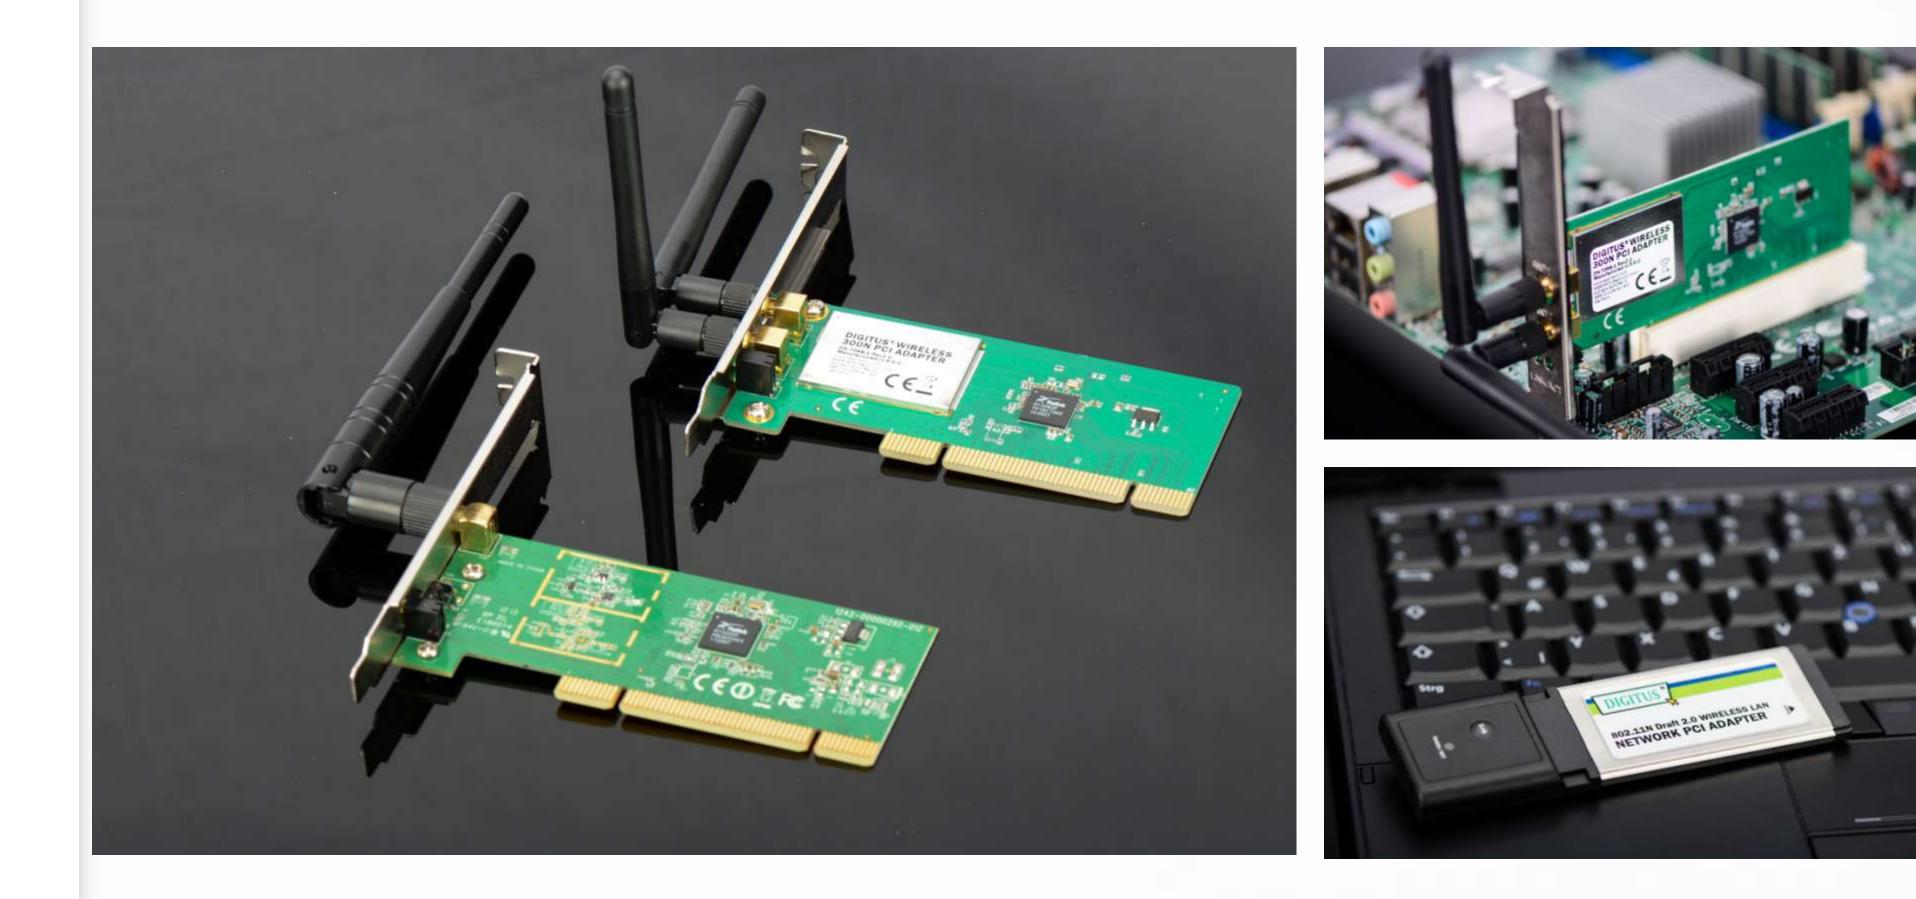

## DIGITUS® Wireless 300N/ 150N PCI Adapter / Express Card

### Maximize your wireless network in range and speed with 802.11n standard

- Easy setup and configuration
- High speed data transfer up to 300 / 150Mbps
- Maximum wireless LAN security with WPA, WPA2 and WEP

Web Links:

### DN-7066-1 DN-7046-1 DN-7052