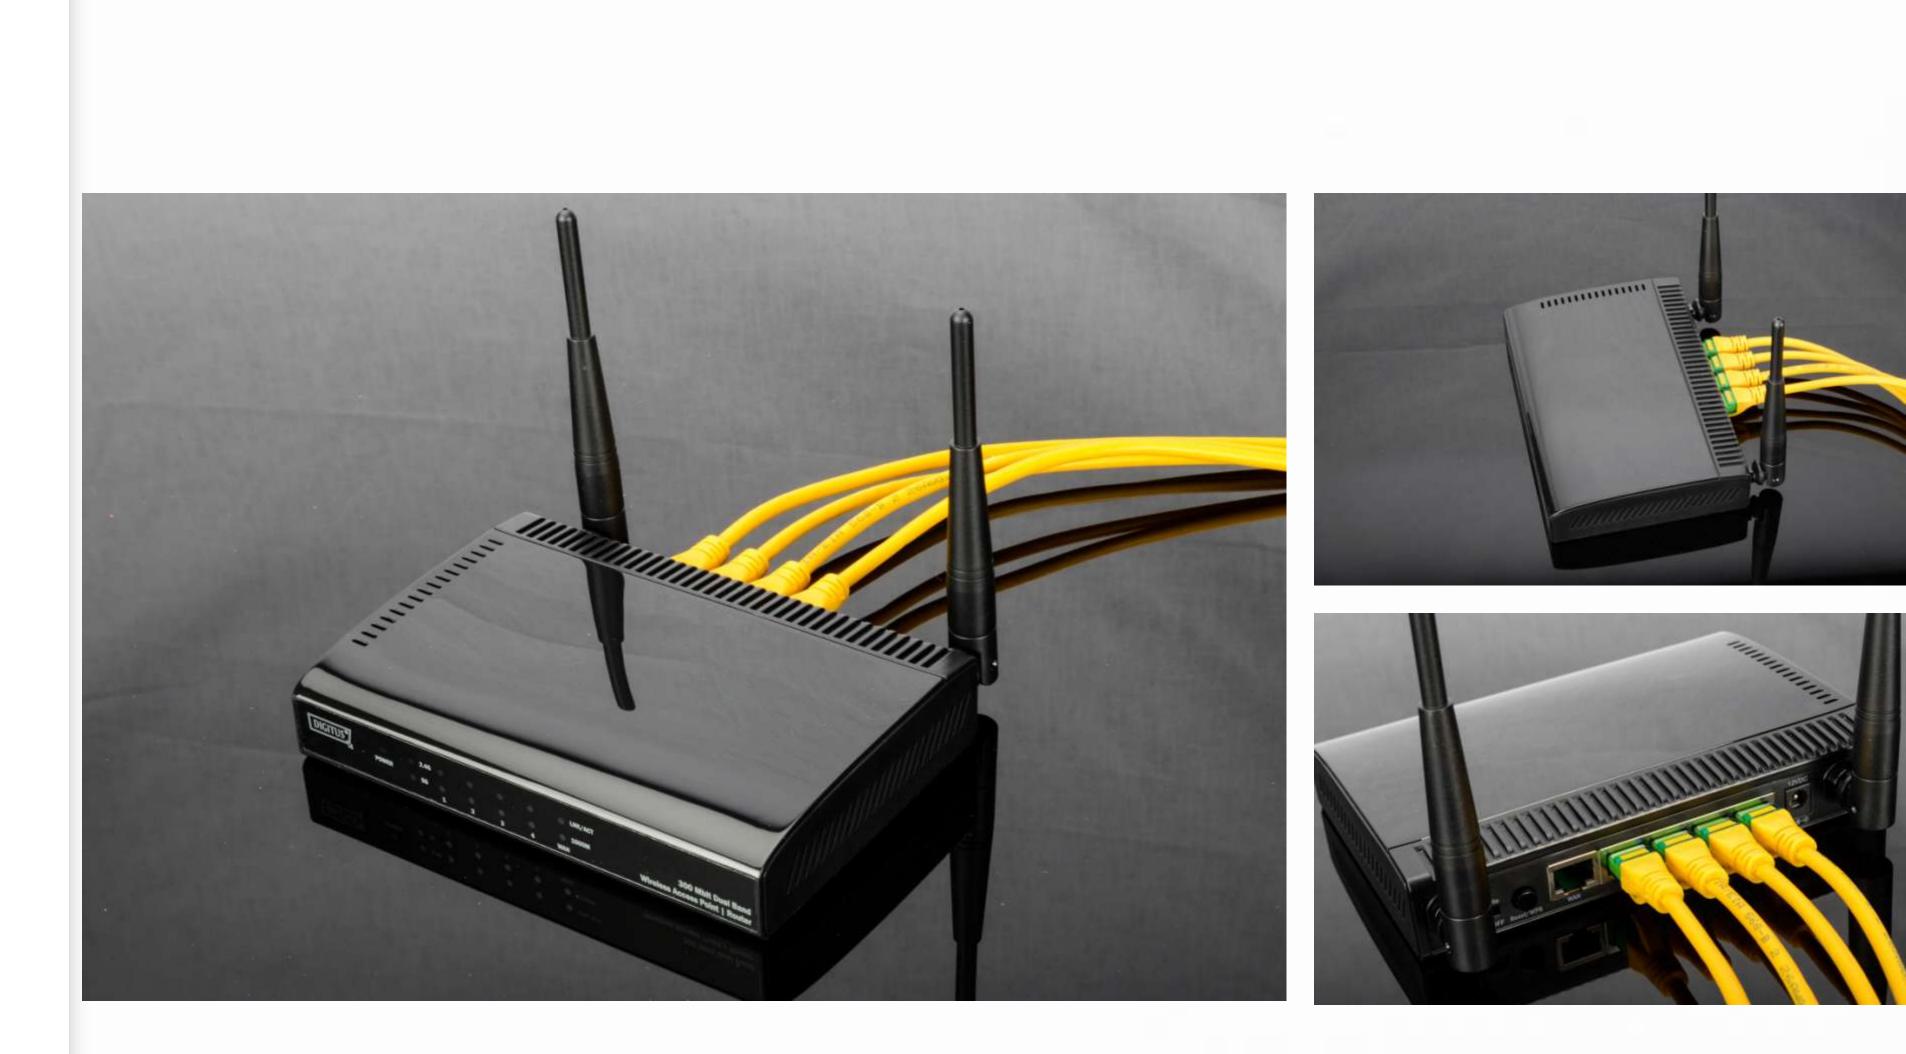

## DIGITUS® Dual Band 300N Wireless Access Point/Router

### Dual Band – parallel using of 2.4 GHz and 5 GHz frequency bands for less interferences and a stable connection

- Wireless LAN Speed up to 300 Mbps
- Optimum protection of the network by supporting various types of encryption
- Two antennas for a stable and reliable internet connection in the whole apartment

Web Links:

**DA-70590** 