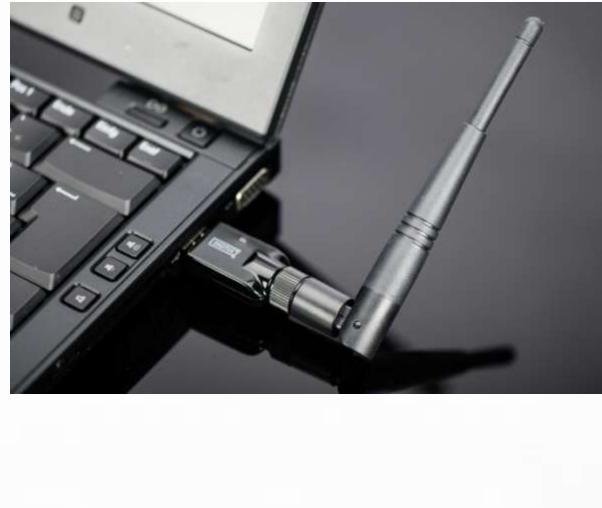

## DIGITUS® Wireless 150N USB 2.0 Adapter

# Plug it in once and forget about it!

- Easy Plug & Play upgrade to up-to-date wireless LAN technology
- High speed data up to 150 Mbps
- Maximum wireless LAN security with WPA, WPA2 and WEP

Web Links:

DN-7042-1 DN-70440-1