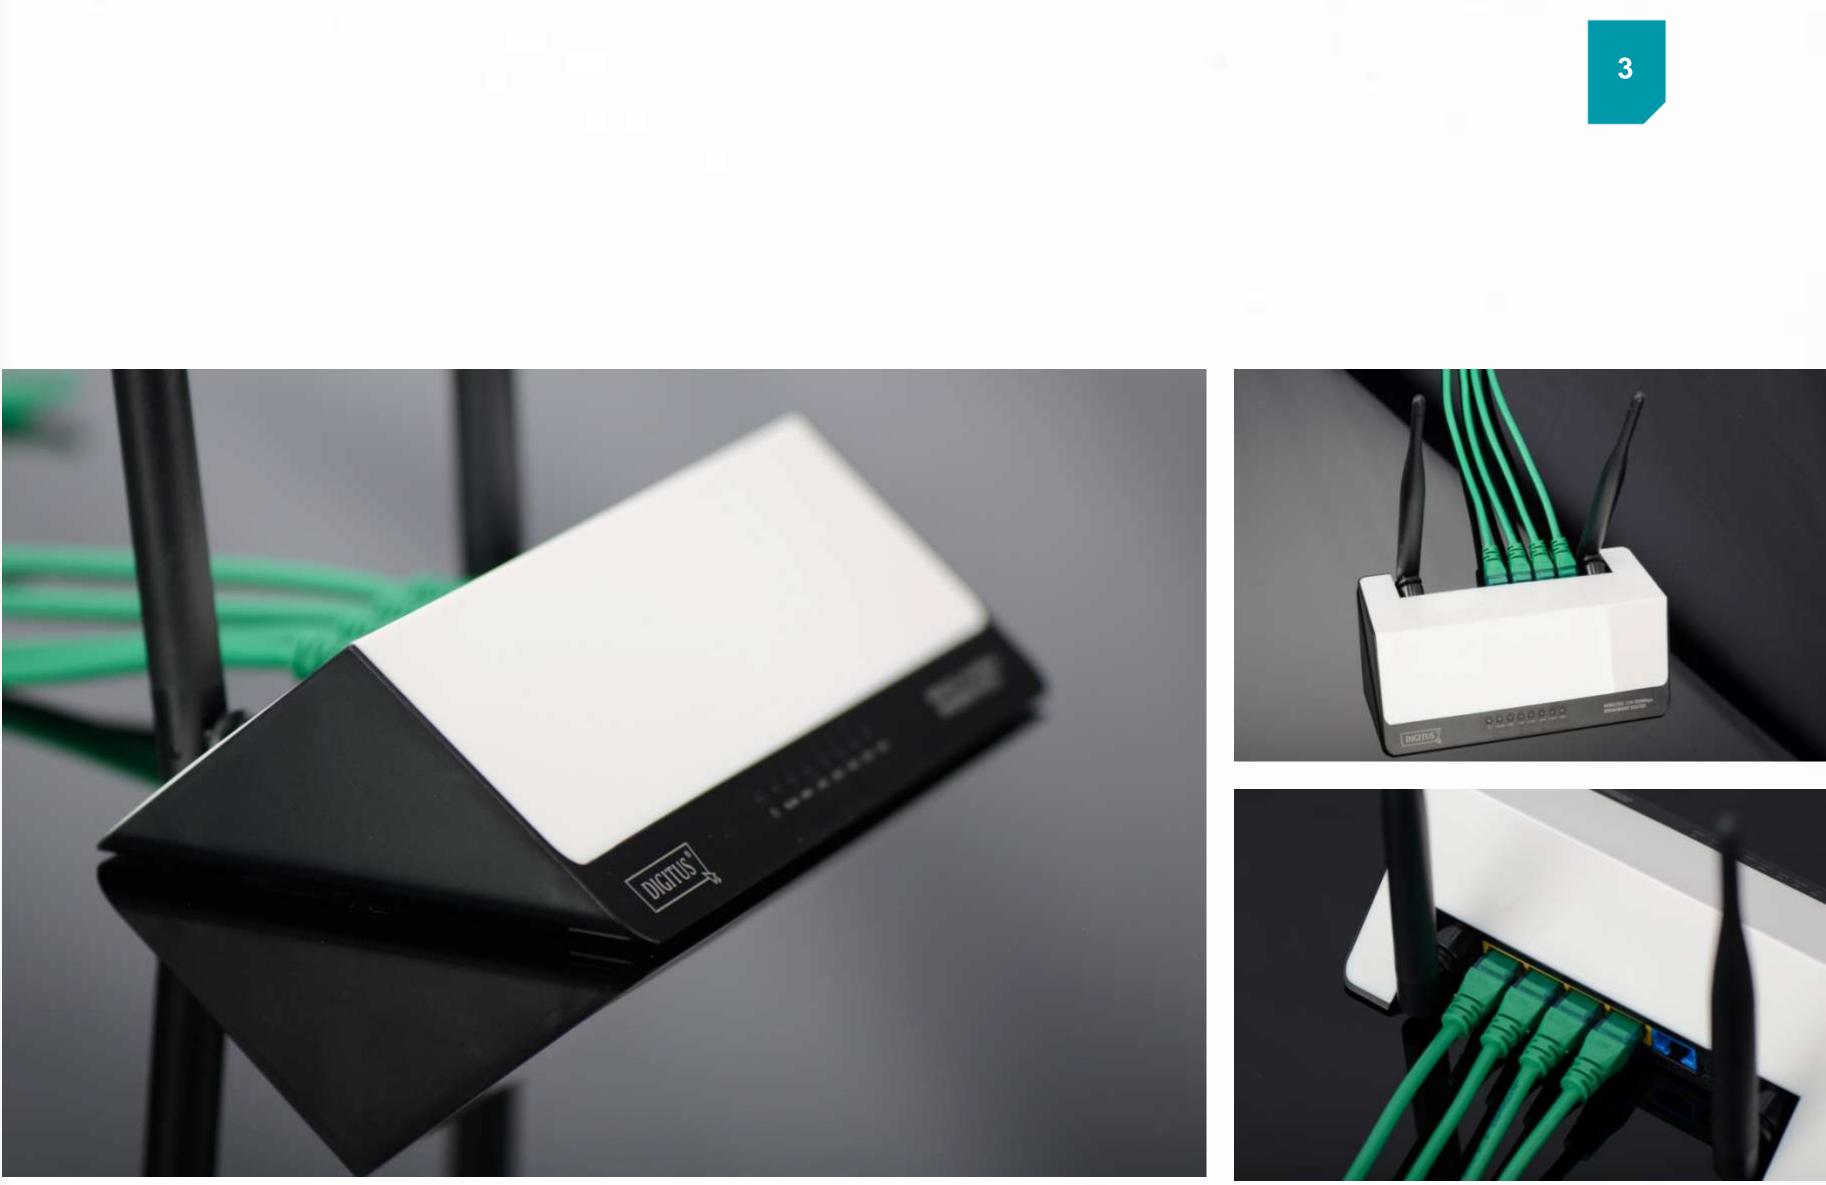

## **DIGITUS<sup>®</sup> Wireless-N Broadband Router**

### **Connect your computers, notebooks,** smart phones, tablets etc. via LAN or LAN cable

- Transmission speed of up to 300 Mbps - ideal for applications such as HD streaming or online games
- Optimum protection of the network by supporting various types of encryption
- 2 antennas for a stable and reliable internet connection in the whole apartment

Web Links:

**DN-70591** 