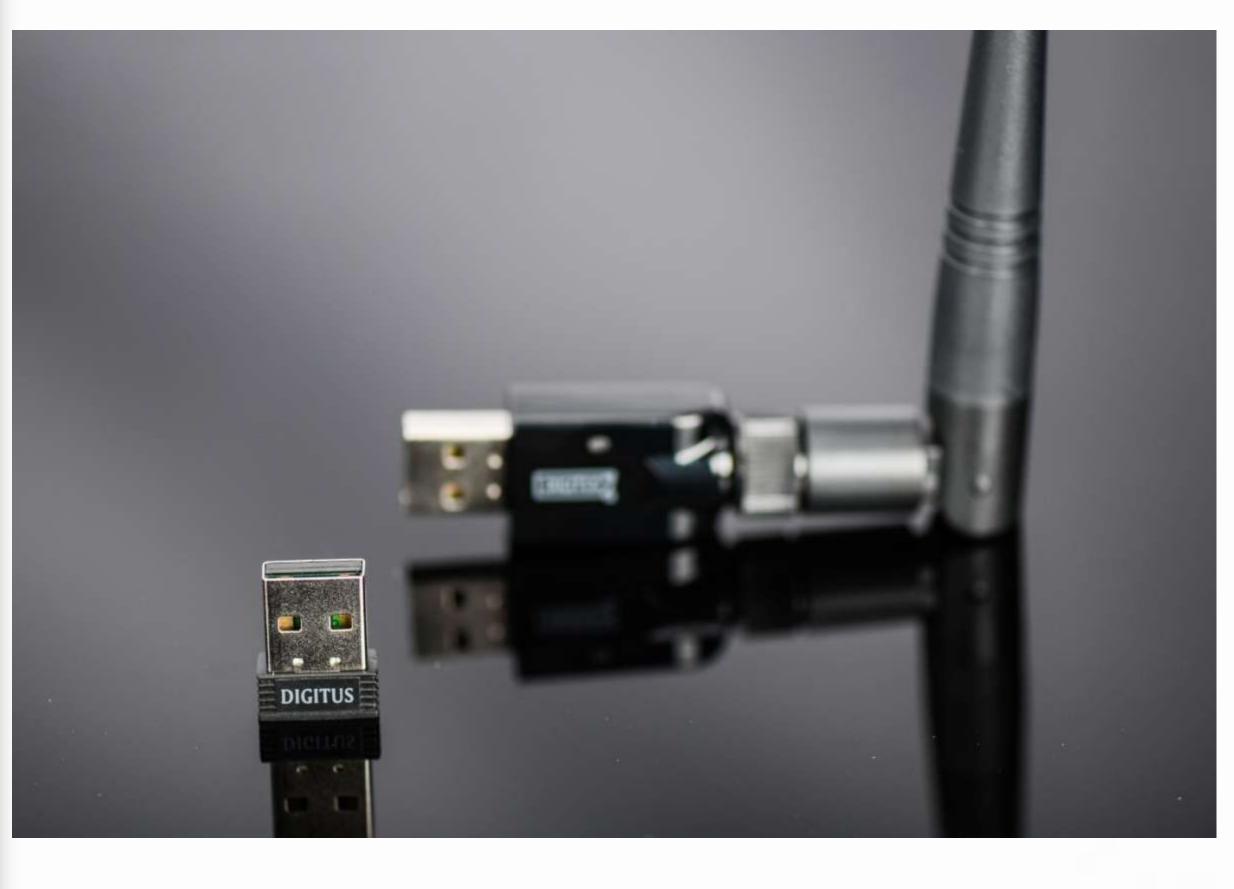

## DIGITUS® Wireless 150N USB 2.0 Adapter

# Plug it in once and forget about it!

- Easy Plug & Play upgrade to up-to-date wireless LAN technology
- High speed data up to 150 Mbps
- Maximum wireless LAN security with WPA, WPA2 and WEP

Web Links:

DN-7042-1 DN-70440-1