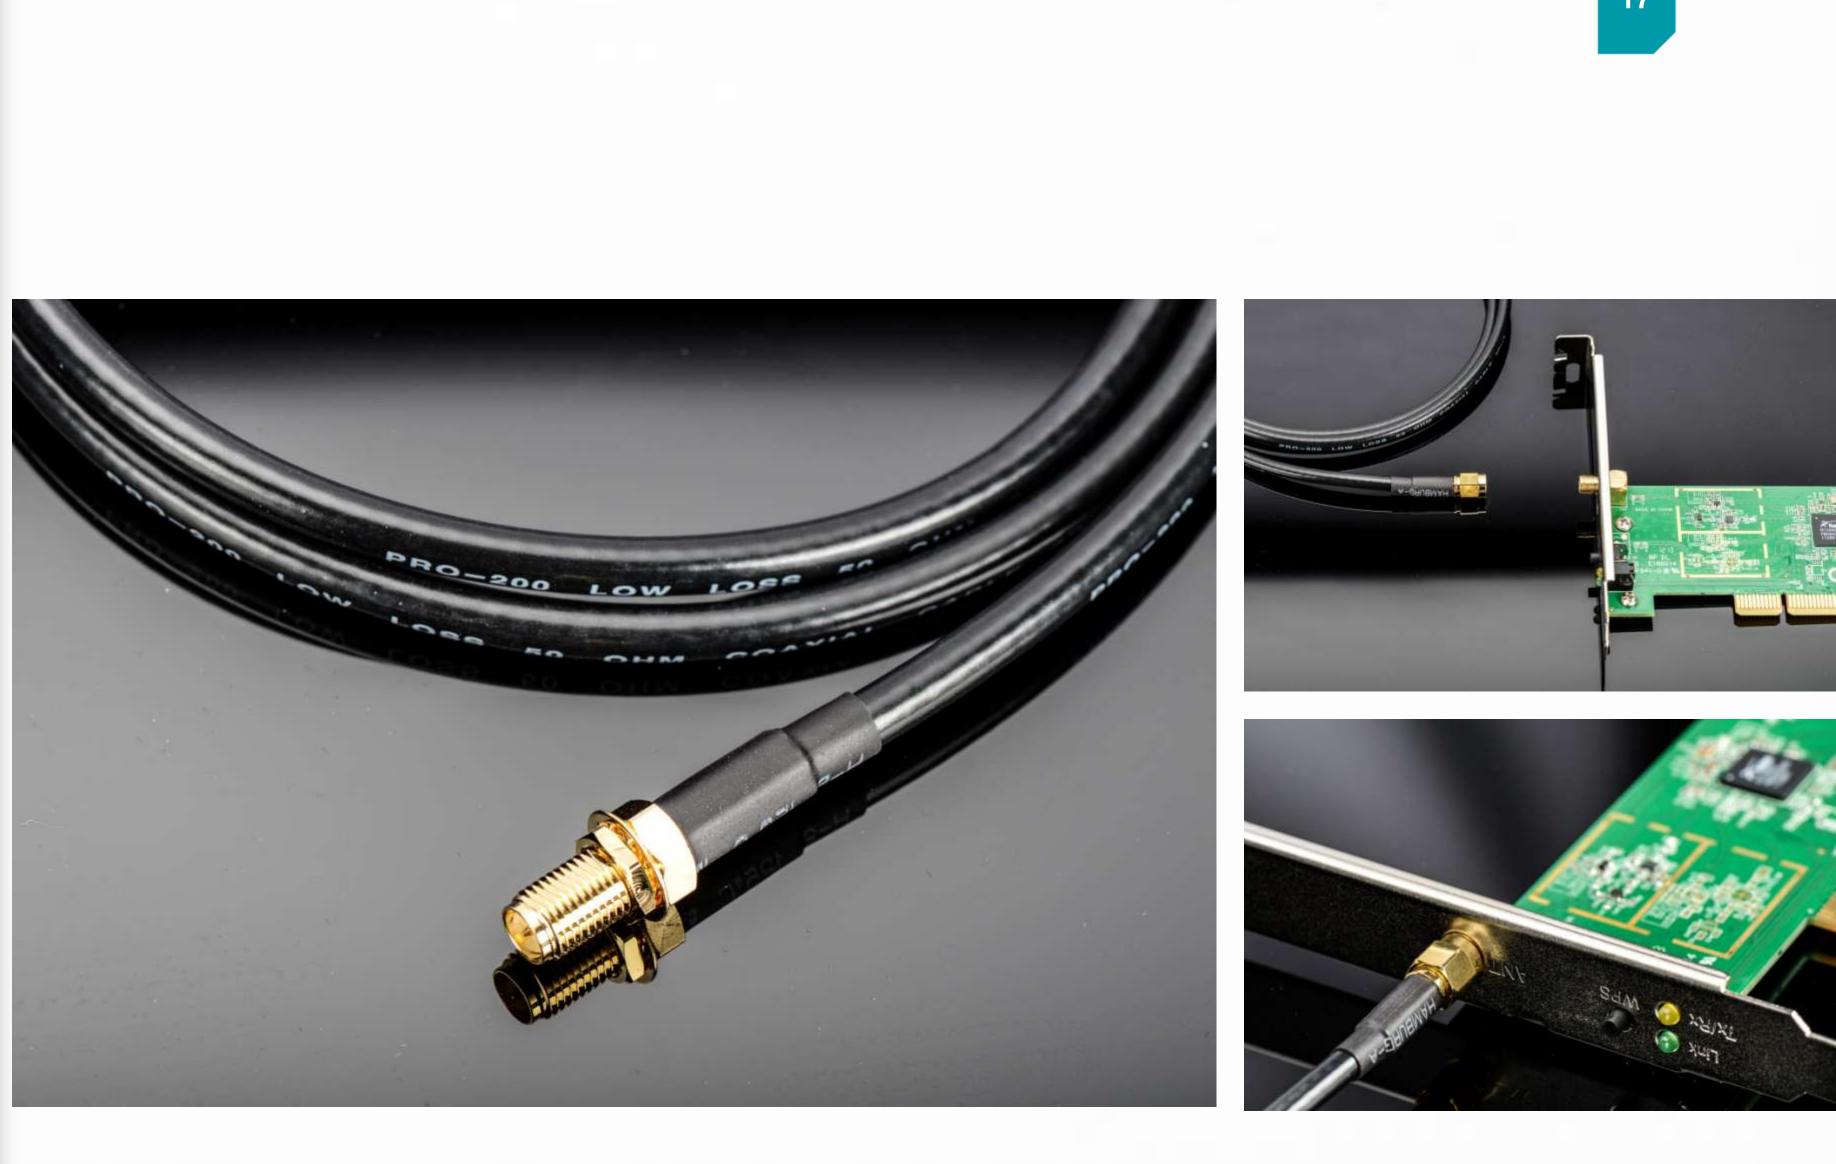

### DN-70101-1 DN-70106

DIGITUS® Coaxial Wireless LAN Antenna Extension Cable, 1m/ 2m/ 3m/ 5m/ 10m

## Sturdy hold for Wireless LAN antennas

- Relocate antennas for a maximum wireless performance
- SMA reversed jack to SMA reversed plug
- Easy and quick installation for each Wireless LAN environment

#### Web Links:

AK-560200-010-S AK-560200-020-S AK-560200-030-S AK-560200-050-S AK-560200-100-S

Tel: +49 2351 / 554-930 Mobil:+49 172 / 20 50 475

vCard

## DIGITUS® Wireless 300N/ 150N PCI Adapter / Express Card

### Maximize your wireless network in range and speed with 802.11n standard

- Easy setup and configuration
- High speed data transfer up to 300 / 150Mbps
- Maximum wireless LAN security with WPA, WPA2 and WEP