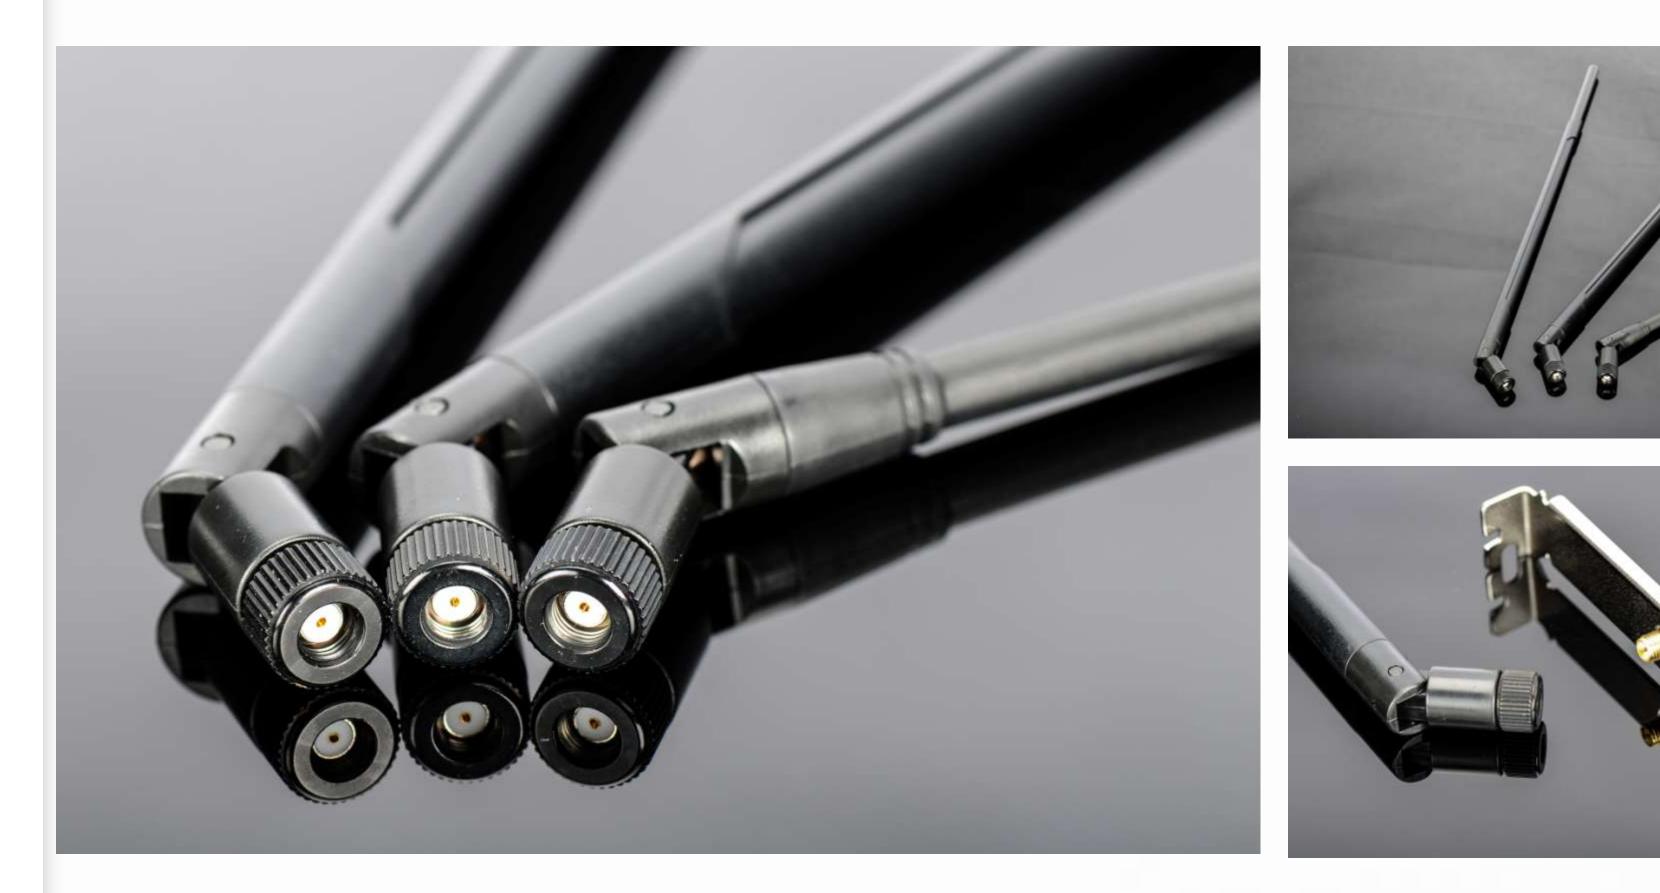

## DIGITUS® Wireless LAN Omnidirectional Antenna

### Expands the wireless LAN in range and coverage – Improves the wireless signal quality

- Omni directional operation expands signal to a higher range
- Easy installation no software required
- RP-SMA female connector is compatible with RP-SMA male connector

Web Links:

### DN-70100 DN-70104 DN-70105

ASSMANN Electronic GmbH

15