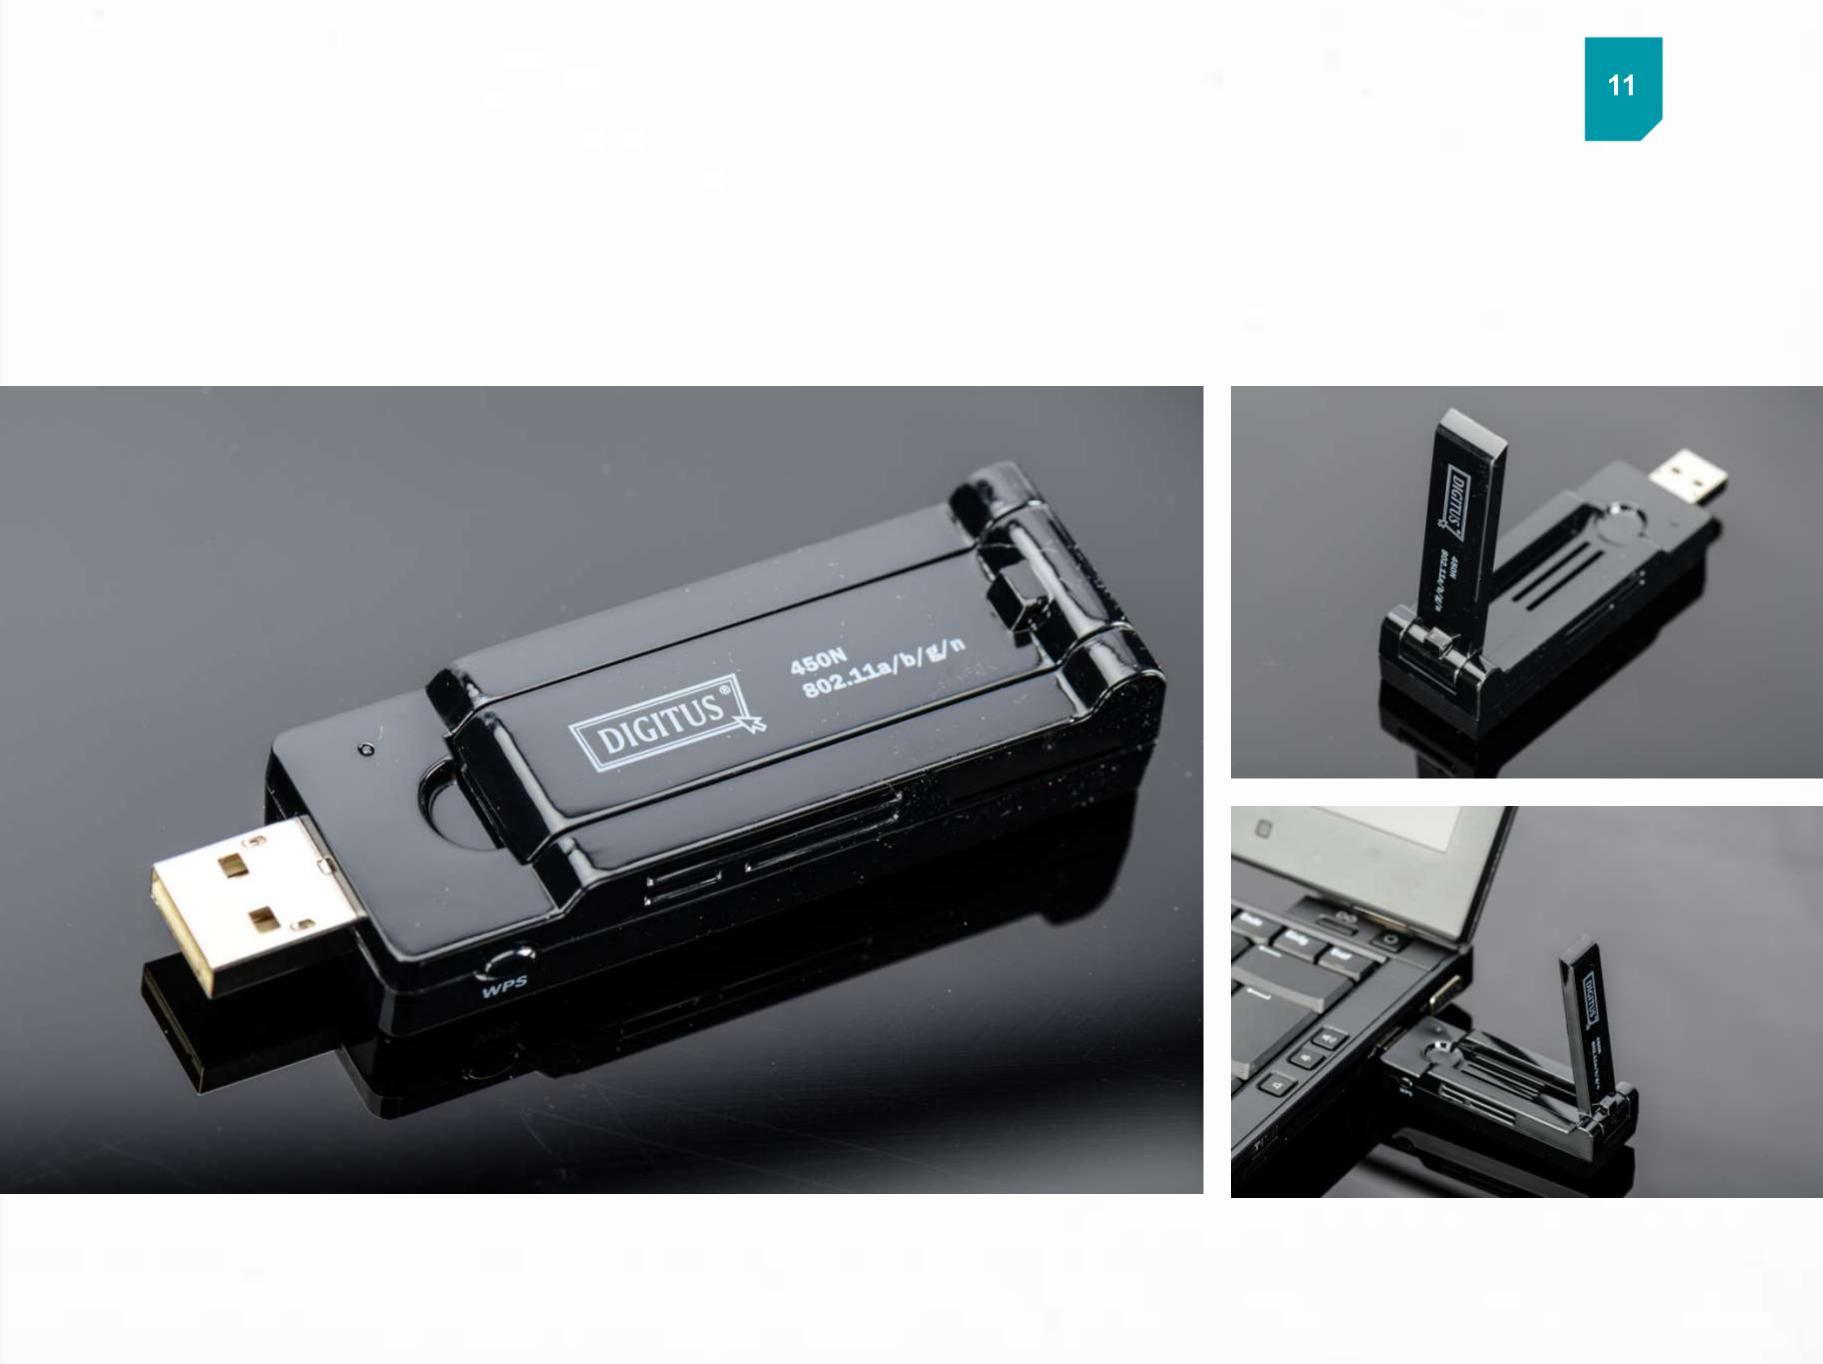

## DIGITUS®/ednet USB 2.0 Adapter Tiny Wireless 300N

## The flexible way to expand your data transfer

- High speed data transfer rate up to 300 Mbps
- Easy encryption with WPS button
- Two transmission channel/ receiver channel

#### Web Links:

### DN-70542 DN-70543 87081