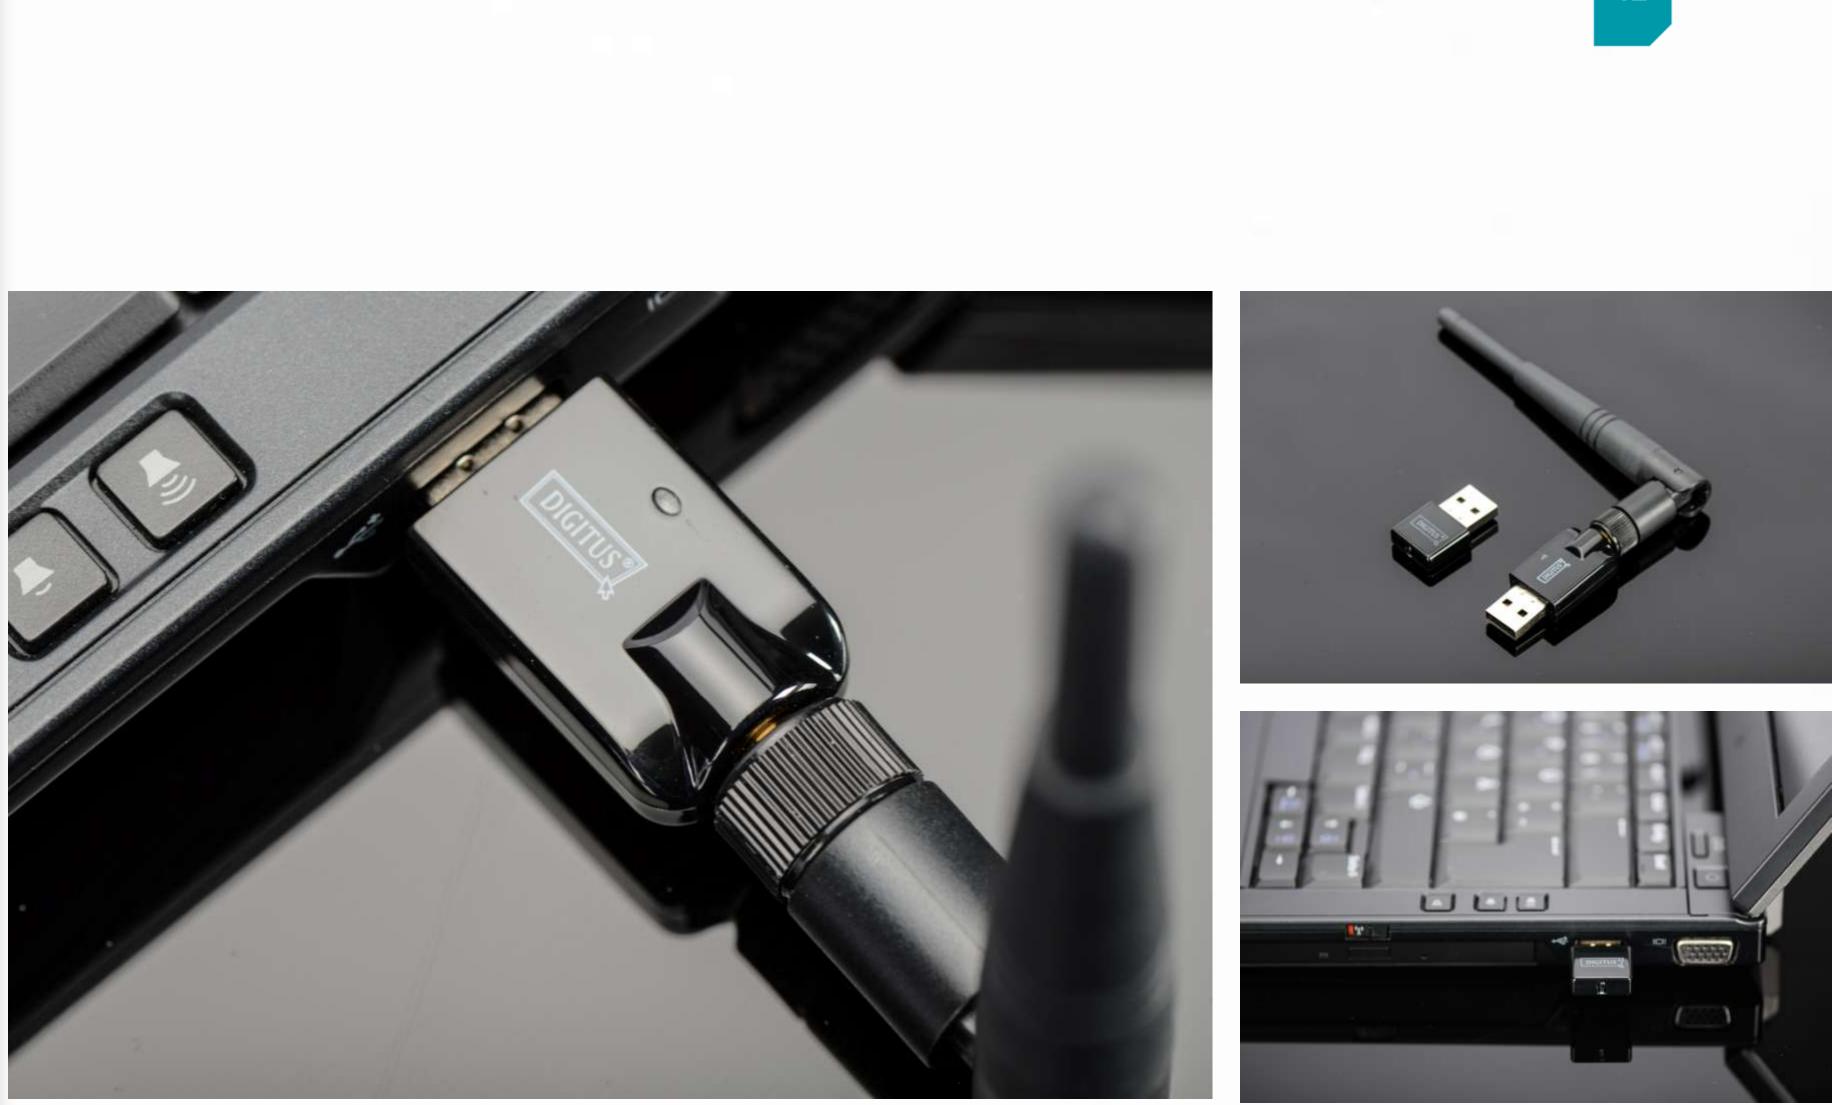

## DIGITUS® Wireless 150N USB 2.0 Adapter

# Plug it in once and forget about it!

- Easy Plug & Play upgrade to up-to-date wireless LAN technology
- High speed data up to 150 Mbps
- Maximum wireless LAN security with WPA, WPA2 and WEP

Web Links:

DN-7042-1 DN-70440-1