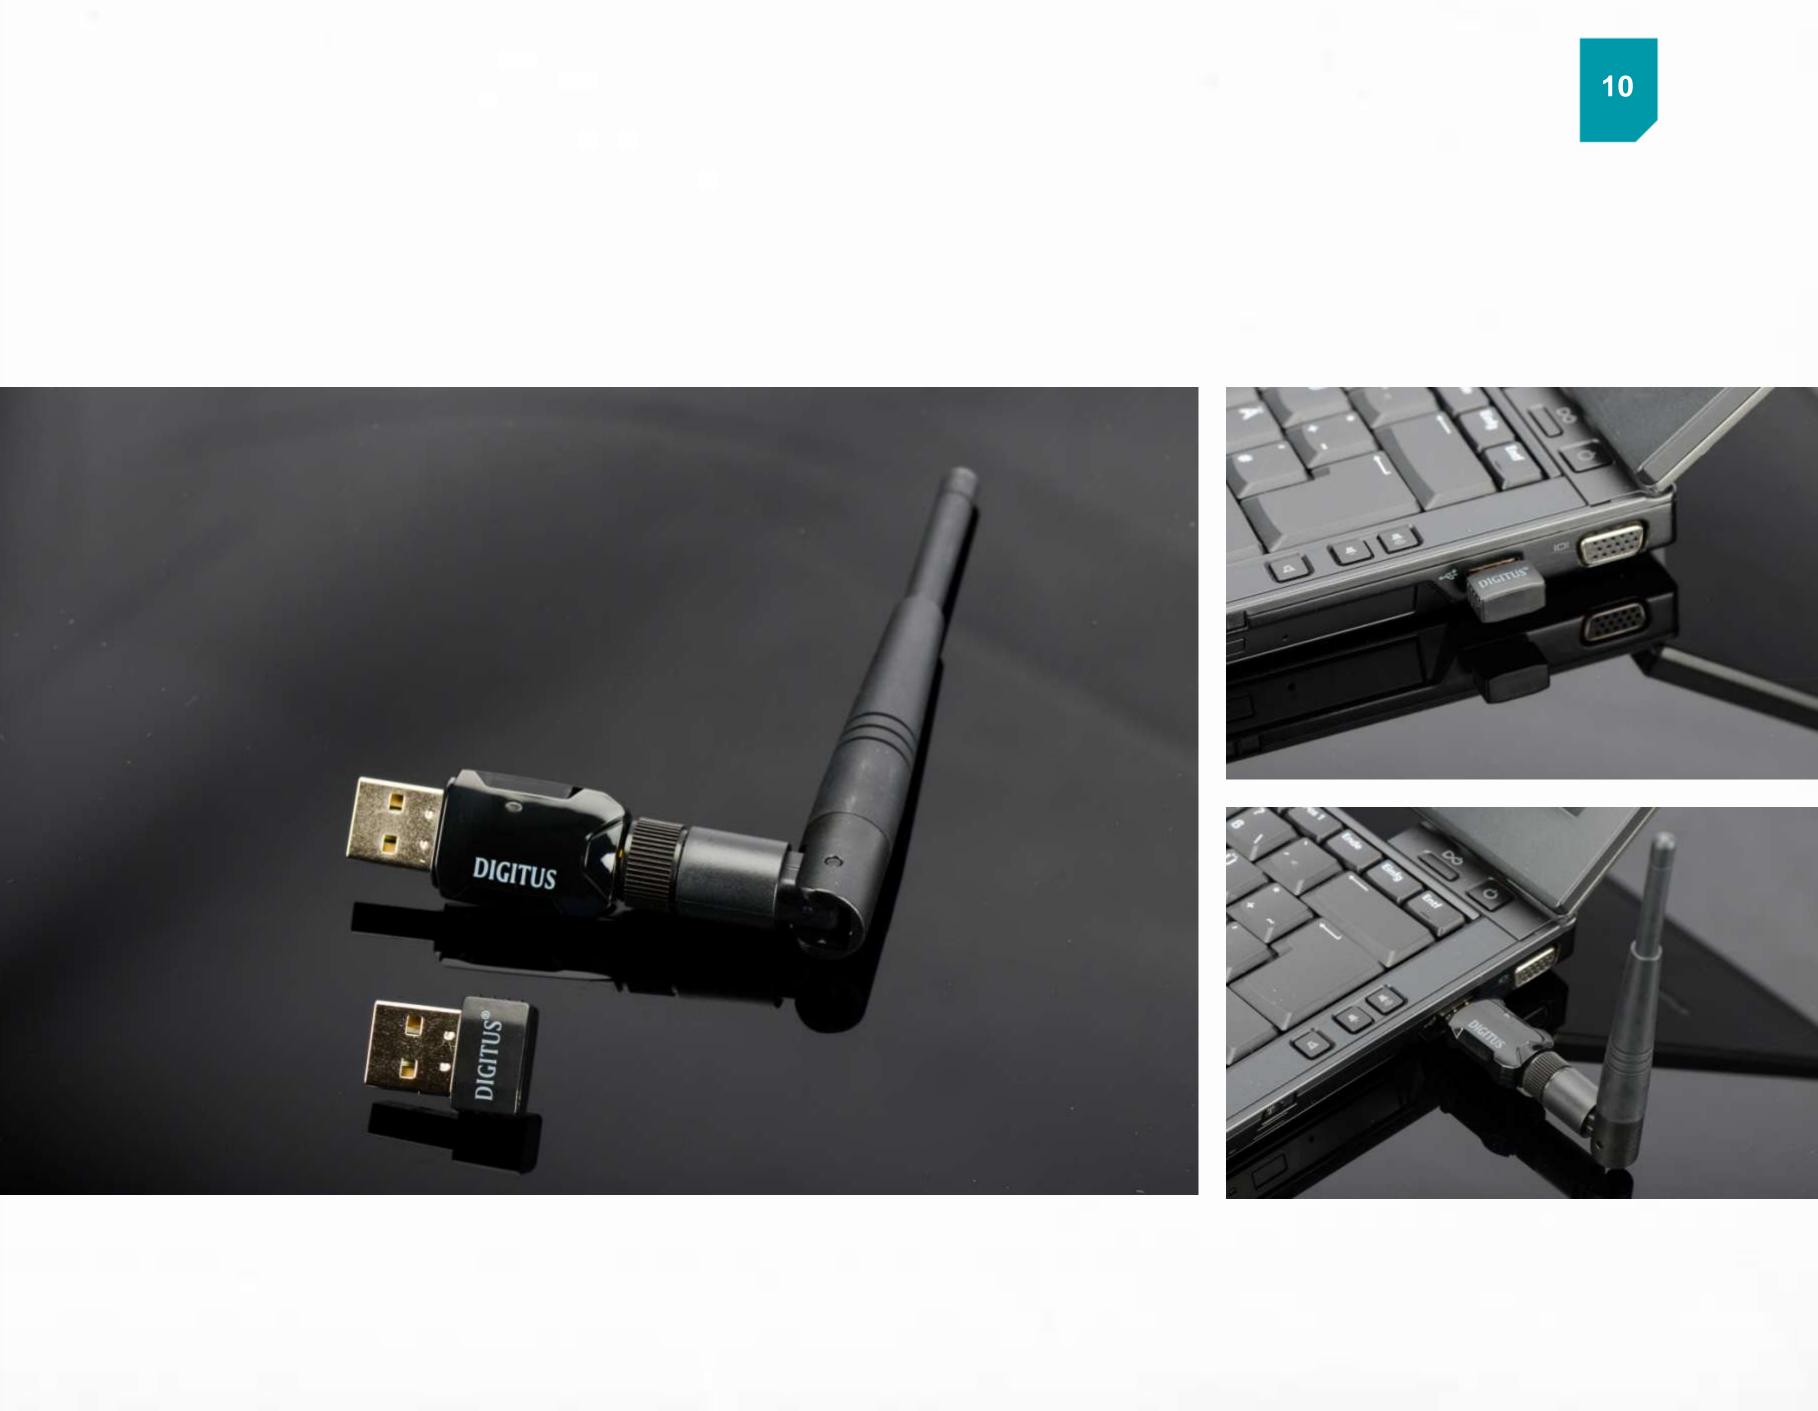

## DIGITUS® Wireless 150N USB 2.0 Adapter

# Plug it in once and forget about it!

- Easy Plug & Play upgrade to up-to-date wireless LAN technology
- High speed data up to 150 Mbps
- Maximum wireless LAN security with WPA, WPA2 and WEP

Web Links:

DN-7042-1 DN-70440-1