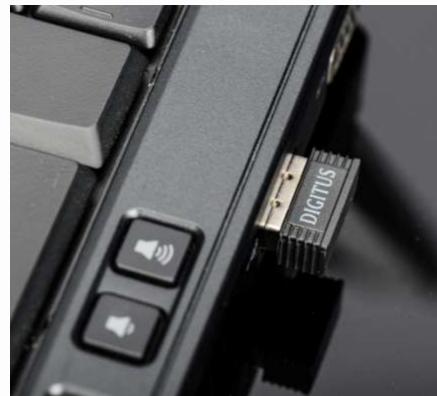

## DIGITUS® Wireless 150N Client Adapter, 150 Mbps

### Works with 2 different operating modes as access point or repeater

- Maximum wireless LAN security with WPA, WPA2 and WEP
- Improves wireless coverage in all Wireless LAN networks
- Data transfer speed up to 300 Mbits

Web Links:

### **DN-70495**

**DIGITUS® 433Mbps Dual Band USB** Wireless Adapter