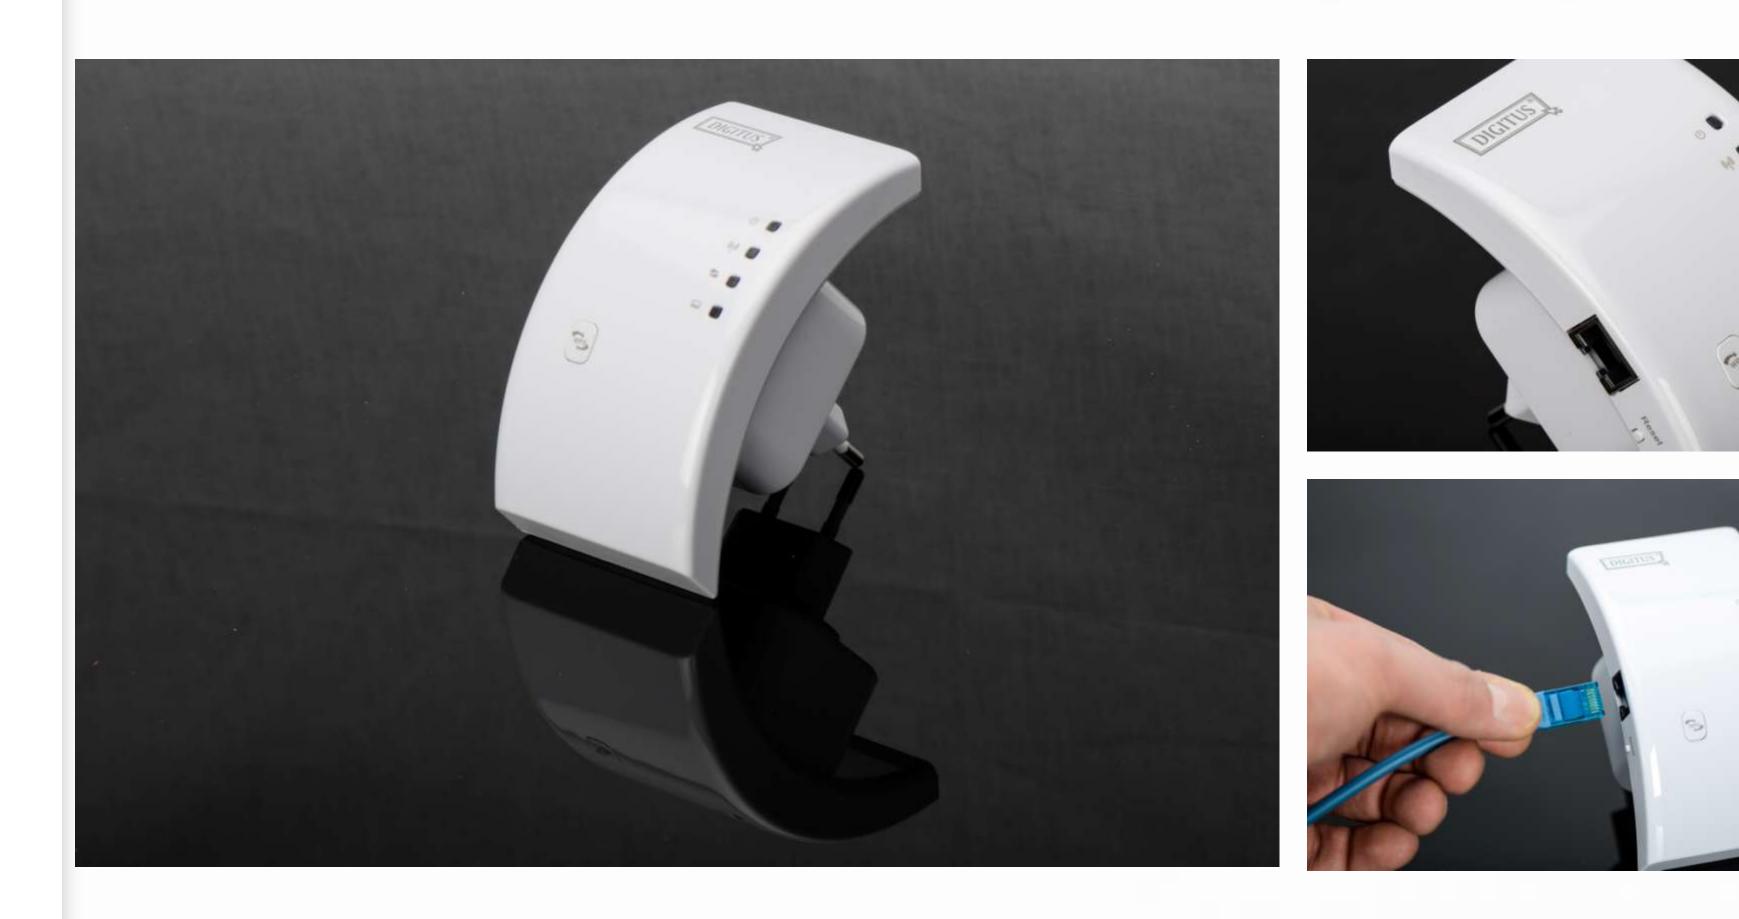

## DIGITUS<sup>®</sup> 300Mbps Wireless-N Repeater

## More range for every Wireless LAN network

- Supports WPS Push button for auto connection to the network
- Improves wireless coverage in all Wireless LAN networks
- Data transfer speed up to 300 Mbps

Web Links:

### <u>DN-70182</u>